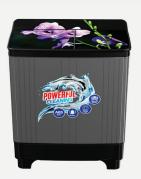

# Washing Machine

Glass Type: Toughened Glass

**Pulsator:** Heavy Wash Pulsator

Wash Motor: 135 W

Spin Motor:  $45\,W$ 

Gear Case: Spur Gear 1:375 Ratio

Water Capacity: Overflow -70 Ltr

Spin Tub: Diamond Steel drum

Filter Type: Lint Filter

Product Dimension: 755 X 445 X 945 mm

**Box Dimension:** 858 X 490 X 950 mm

Net Weight: 21 kg

Gross Weight: 25 Kg

Spin Tub option

Glass Designs