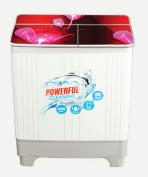

Glass Designs

7.0 kg

# Washing Machine

Glass Type: Toughened Glass

**Pulsator:** Heavy Wash Pulsator

Wash Motor: 135 W

Spin Motor:  $45\,W$ 

Gear Case: Spur Gear 1:375 Ratio

Water Capacity: Overflow -70 Ltr

Spin Tub: Diamond Steel drum

Filter Type: Lint Filter

Product Dimension: 755 X 445 X 945 mm

**Box Dimension:** 858 X 490 X 950 mm

Net Weight: 21 kg

Gross Weight: 25 Kg

Spin Tub option

Glass Designs