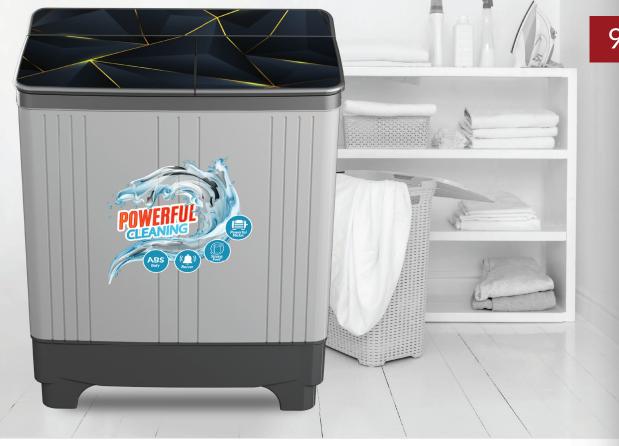

### 9.0 kg

# Washing Machine

Glass Type: Toughened Glass

Pulsator: Heavy Wash Pulsator

Wash Motor: 185 W

Spin Motor: 70 W

Gear Case: Spur Gear 1:5 Ratio

Water Capacity: Overflow -90 Ltr

Spin Tub: Diamond Steel drum

Filter Type: Double Magic Filter

Product Dimension:  $755 \times 480 \times 985 \text{ mm}$ 

Box Dimension:  $900 \times 595 \times 990 \text{ mm}$ 

Net Weight: 25 kg

Gross Weight: 30~Kg