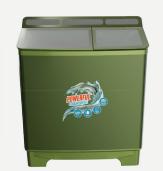

# Washing Machine

Glass Type: Toughened Glass

**Pulsator:** Heavy Wash Pulsator

Wash Motor: 135 W

Spin Motor:  $45\,W$ 

Gear Case: Spur Gear 1:375 Ratio

Water Capacity: Overflow -70 Ltr

Spin Tub: Diamond Steel drum

Filter Type: Lint Filter

Product Dimension: 755 X 445 X 945 mm

**Box Dimension:** 858 X 490 X 950 mm

Net Weight: 21 kg

Gross Weight: 25 Kg

Spin Tub option

Glass Designs