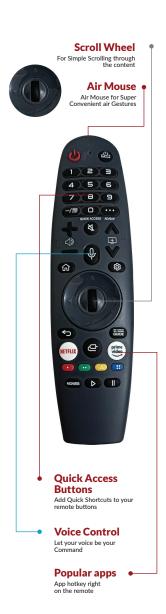

### Remote Model

Long Press the Patchwall Button to enter quick settings menu

**Quick Access Buttons** 

System • Control