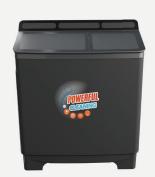

### 9.0 kg

# Washing Machine

Glass Type: Toughened Glass

Pulsator: Heavy Wash Pulsator

Wash Motor: 185 W

Spin Motor: 70 W

Gear Case: Spur Gear 1:5 Ratio

Water Capacity: Overflow -90 Ltr

Spin Tub: Diamond Steel drum

Filter Type: Double Magic Filter

Product Dimension:  $755 \times 480 \times 985 \text{ mm}$ 

Box Dimension:  $900 \times 595 \times 990 \text{ mm}$ 

Net Weight: 25 kg

Gross Weight: 30~Kg