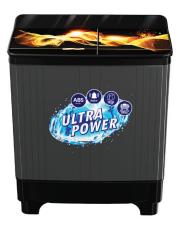

# Washing Machine

Glass Type: Toughened Glass

**Pulsator:** Heavy Wash Pulsator

 $\textbf{Wash Motor:}\,200\,W$ 

Spin Motor: 70 W

Gear Case: Spur Gear 1:5 Ratio

Water Capacity: Overflow -105 Ltr

Spin Tub: Diamond Steel drum

Filter Type: Double Magic Filter

Product Dimension: 885 X 525 X 1054 mm

**Box Dimension:** 915 X 565 X 1070 mm

Net Weight: 31 kg

Gross Weight: 35~Kg

Spin Tub option