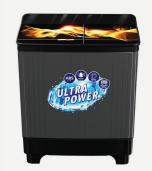

# Washing Machine

Glass Type: Toughened Glass

**Pulsator:** Heavy Wash Pulsator

 $\textbf{Wash Motor:}\,200\,W$ 

Spin Motor: 70 W

Gear Case: Spur Gear 1:5 Ratio

Water Capacity: Overflow -105 Ltr

Spin Tub: Diamond Steel drum

Filter Type: Double Magic Filter

Product Dimension: 885 X 525 X 1054 mm

**Box Dimension:** 915 X 565 X 1070 mm

Net Weight: 31 kg

Gross Weight: 35~Kg

Spin Tub option