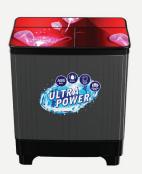

### **Spin Tub option**

# Washing Machine

Glass Type: Toughened Glass

**Pulsator:** Heavy Wash Pulsator

 $\textbf{Wash Motor:}\,200\,W$ 

Spin Motor: 70 W

Gear Case: Spur Gear 1:5 Ratio

Water Capacity: Overflow -105 Ltr

Spin Tub: Diamond Steel drum

Filter Type: Double Magic Filter

Product Dimension: 885 X 525 X 1054 mm

**Box Dimension:** 915 X 565 X 1070 mm

Net Weight: 31 kg

Gross Weight: 35~Kg

Spin Tub option