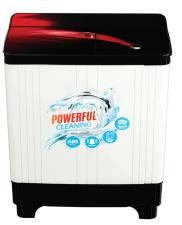

Glass Designs

7.0 kg

# Washing Machine

Glass Type: Toughened Glass

**Pulsator:** Heavy Wash Pulsator

Wash Motor: 135 W

Spin Motor:  $45\,W$ 

Gear Case: Spur Gear 1:375 Ratio

Water Capacity: Overflow -70 Ltr

Spin Tub: Diamond Steel drum

Filter Type: Lint Filter

Product Dimension: 755 X 445 X 945 mm

**Box Dimension:** 858 X 490 X 950 mm

Net Weight: 21 kg

Gross Weight: 25 Kg

Spin Tub option

Glass Designs