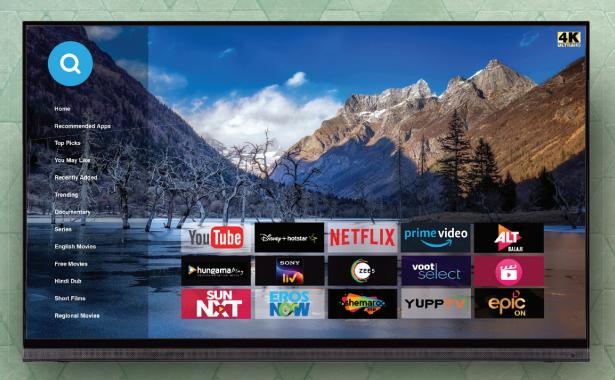

## Our Entertainment Range

Smart TV | Android 12

### 50" Series

Smart TV | Android 12

65"

Smart TV | Android 12