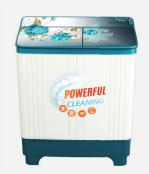

Glass Designs

7.0 kg

# Washing Machine

Glass Type: Toughened Glass

**Pulsator:** Heavy Wash Pulsator

Wash Motor: 135 W

Spin Motor:  $45\,W$ 

Gear Case: Spur Gear 1:375 Ratio

Water Capacity: Overflow -70 Ltr

Spin Tub: Diamond Steel drum

Filter Type: Lint Filter

Product Dimension: 755 X 445 X 945 mm

**Box Dimension:** 858 X 490 X 950 mm

Net Weight: 21 kg

Gross Weight: 25 Kg

Spin Tub option

Glass Designs