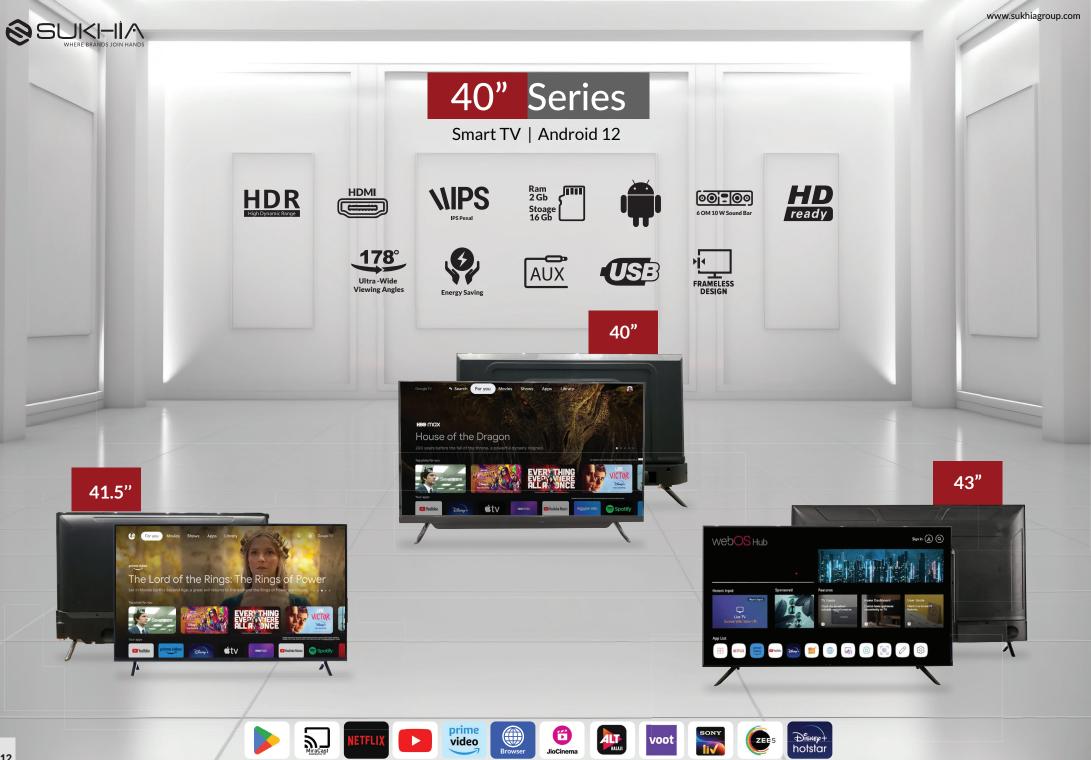

Diamond Steel drum

Filter Type: Double Magic Filter

Product Dimension:  $755 \times 480 \times 985 \text{ mm}$ 

Box Dimension:  $900 \times 595 \times 990 \text{ mm}$ 

Net Weight: 25 kg

Gross Weight: 30~Kg









### **Spin Tub option**









# Washing Machine

Glass Type: Toughened Glass

**Pulsator:** Heavy Wash Pulsator

 $\textbf{Wash Motor:}\,200\,W$ 

Spin Motor: 70 W

Gear Case: Spur Gear 1:5 Ratio

Water Capacity: Overflow -105 Ltr

Spin Tub: Diamond Steel drum

Filter Type: Double Magic Filter

Product Dimension: 885 X 525 X 1054 mm

**Box Dimension:** 915 X 565 X 1070 mm

Net Weight: 31 kg

Gross Weight: 35~Kg









Spin Tub option





## Our Entertainment Range



























Smart TV | Android 12

































































### 50" Series

Smart TV | Android 12

























































65"

Smart TV | Android 12





















































### Remote Model









Long Press the Patchwall Button to enter quick settings menu



**Quick Access Buttons** 



System • Control

### Semi Automatic Washing Machines

7 kg











9 kg











11 kg

































99

# Coming Together Is The Beginning. Keeping Together Is Progress. Working Together Is Success.

**Henry Ford** 



O Corporate Office

**Sukhia Electrronics Pvt. Ltd.** 

Plot No -10A, Udyog Kendra , Ecotech -III , Greater Noida, Distt. Gautam Budh Nagar (U.P.) - 201310 ,



+91 9971687542



info@sukhiagroup.com



www.sukhiagroup.com