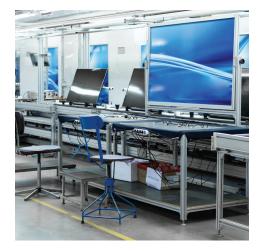

# Manufacturing Facilities

All the manufacturing facilities are stratevgically located with easy access to transportation networks, ensuring efficient logistics and supply chain management.

Our facility spans over **14000 square meters** and is designed to maximize production efficiency and workflow. The layout is carefully planned to accommodate different production stages, from raw material storage to finished product assembly and packaging.

We have injection moulding machine ranging from **140** tonnes to **2250** tonnes with multiple production lines dedicated to different types of home appliances. Each line is equipped with specialized machinery, tools, and equipment tailored to the specific product category, ensuring optimized manufacturing processes.