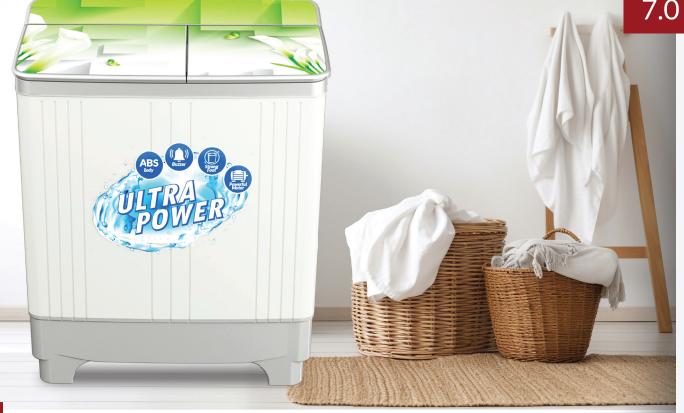

Glass Designs

7.0 kg

# Washing Machine

Glass Type: Toughened Glass

**Pulsator:** Heavy Wash Pulsator

Wash Motor: 135 W

Spin Motor:  $45\,W$ 

Gear Case: Spur Gear 1:375 Ratio

Water Capacity: Overflow -70 Ltr

Spin Tub: Diamond Steel drum

Filter Type: Lint Filter

Product Dimension: 755 X 445 X 945 mm

**Box Dimension:** 858 X 490 X 950 mm

Net Weight: 21 kg

Gross Weight: 25 Kg

Spin Tub option

Glass Designs