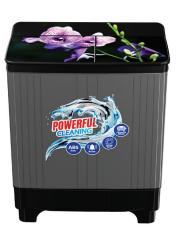

### 9.0 kg

# Washing Machine

Glass Type: Toughened Glass

Pulsator: Heavy Wash Pulsator

Wash Motor: 185 W

Spin Motor: 70 W

Gear Case: Spur Gear 1:5 Ratio

Water Capacity: Overflow -90 Ltr

Spin Tub: Diamond Steel drum

Filter Type: Double Magic Filter

Product Dimension:  $755 \times 480 \times 985 \text{ mm}$ 

Box Dimension:  $900 \times 595 \times 990 \text{ mm}$ 

Net Weight: 25 kg

Gross Weight: 30~Kg