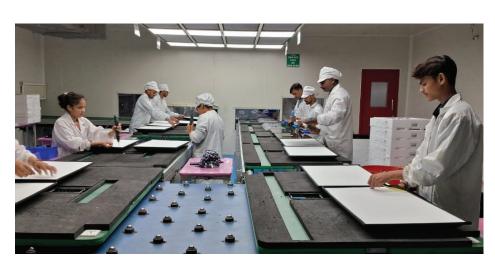

# Manufacturing Facilities

All the manufacturing facilities are stratevgically located with easy access to transportation networks, ensuring efficient logistics and supply chain management.

Our facility spans over **14000 square meters** and is designed to maximize production efficiency and workflow. The layout is carefully planned to accommodate different production stages, from raw material storage to finished product assembly and packaging.

We have injection moulding machine ranging from **140** tonnes to **2250** tonnes with multiple production lines dedicated to different types of home appliances. Each line is equipped with specialized machinery, tools, and equipment tailored to the specific product category, ensuring optimized manufacturing processes.