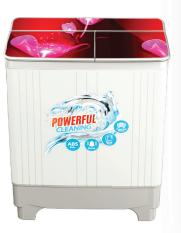

### **Spin Tub option**

# Washing Machine

Glass Type: Toughened Glass

**Pulsator:** Heavy Wash Pulsator

 $\textbf{Wash Motor:}\,200\,W$ 

Spin Motor: 70 W

Gear Case: Spur Gear 1:5 Ratio

Water Capacity: Overflow -105 Ltr

Spin Tub: Diamond Steel drum

Filter Type: Double Magic Filter

Product Dimension: 885 X 525 X 1054 mm

**Box Dimension:** 915 X 565 X 1070 mm

Net Weight: 31 kg

Gross Weight: 35~Kg

Spin Tub option