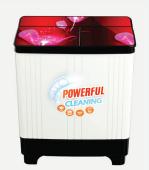

### 9.0 kg

# Washing Machine

Glass Type: Toughened Glass

Pulsator: Heavy Wash Pulsator

Wash Motor: 185 W

Spin Motor: 70 W

Gear Case: Spur Gear 1:5 Ratio

Water Capacity: Overflow -90 Ltr

Spin Tub: Diamond Steel drum

Filter Type: Double Magic Filter

Product Dimension:  $755 \times 480 \times 985 \text{ mm}$ 

Box Dimension:  $900 \times 595 \times 990 \text{ mm}$ 

Net Weight: 25 kg

Gross Weight: 30~Kg