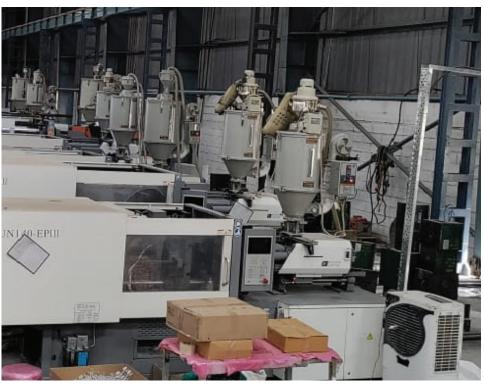

# Manufacturing Facilities

All the manufacturing facilities are stratevgically located with easy access to transportation networks, ensuring efficient logistics and supply chain management.

Our facility spans over **14000 square meters** and is designed to maximize production efficiency and workflow. The layout is carefully planned to accommodate different production stages, from raw material storage to finished product assembly and packaging.

We have injection moulding machine ranging from **140** tonnes to **2250** tonnes with multiple production lines dedicated to different types of home appliances. Each line is equipped with specialized machinery, tools, and equipment tailored to the specific product category, ensuring optimized manufacturing processes.