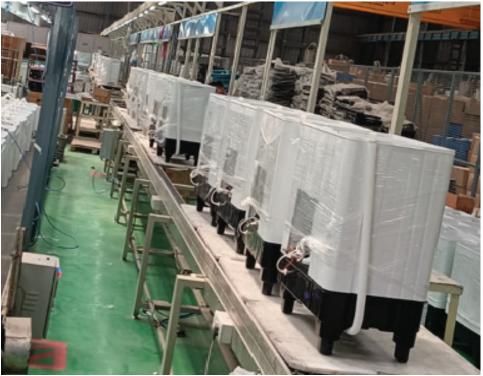

# Manufacturing Facilities

All the manufacturing facilities are stratevgically located with easy access to transportation networks, ensuring efficient logistics and supply chain management.

Our facility spans over **14000 square meters** and is designed to maximize production efficiency and workflow. The layout is carefully planned to accommodate different production stages, from raw material storage to finished product assembly and packaging.

We have injection moulding machine ranging from **140** tonnes to **2250** tonnes with multiple production lines dedicated to different types of home appliances. Each line is equipped with specialized machinery, tools, and equipment tailored to the specific product category, ensuring optimized manufacturing processes.