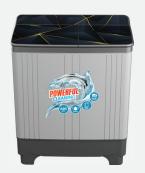

# Washing Machine

Glass Type: Toughened Glass

Pulsator: Heavy Wash Pulsator

Wash Motor: 185 W

Spin Motor: 70 W

Gear Case: Spur Gear 1:5 Ratio

Water Capacity: Overflow -90 Ltr

Spin Tub: Diamond Steel drum

Filter Type: Double Magic Filter

Product Dimension:  $755 \times 480 \times 985 \text{ mm}$ 

Box Dimension:  $900 \times 595 \times 990 \text{ mm}$ 

Net Weight: 25 kg

Gross Weight: 30~Kg