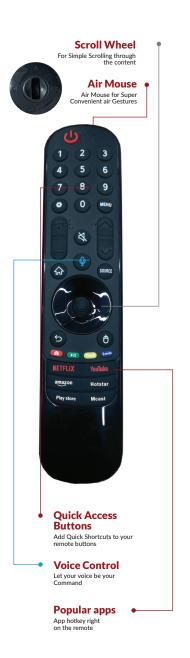

### Remote Model

Long Press the Patchwall Button to enter quick settings menu

**Quick Access Buttons** 

System • Control