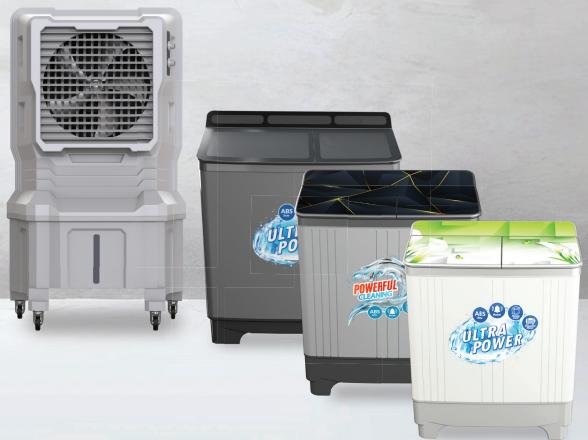

### Portfolio

TV's

**Washing Machines** 

Air Coolers

### Semi Automatic Washing Machines

7 kg

9 kg

11 kg

99