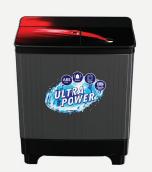

### **Spin Tub option**

# Washing Machine

Glass Type: Toughened Glass

**Pulsator:** Heavy Wash Pulsator

 $\textbf{Wash Motor:}\,200\,W$ 

Spin Motor: 70 W

Gear Case: Spur Gear 1:5 Ratio

Water Capacity: Overflow -105 Ltr

Spin Tub: Diamond Steel drum

Filter Type: Double Magic Filter

Product Dimension: 885 X 525 X 1054 mm

**Box Dimension:** 915 X 565 X 1070 mm

Net Weight: 31 kg

Gross Weight: 35~Kg

Spin Tub option