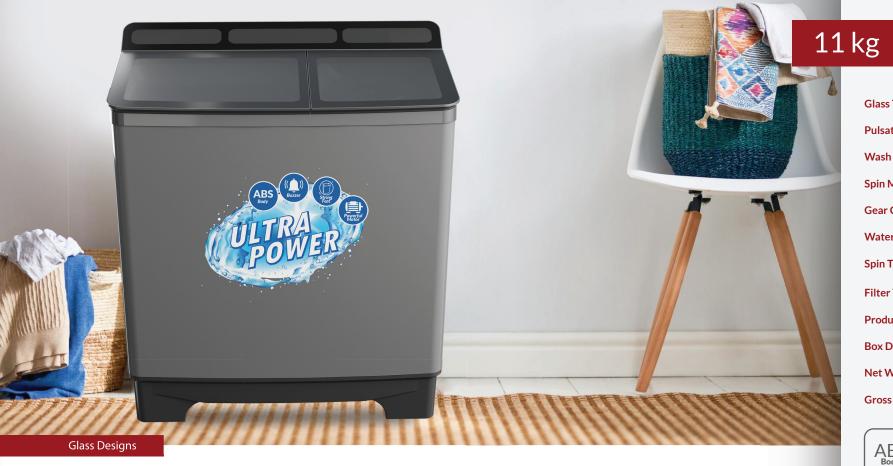

Glass Designs

7.0 kg

# Washing Machine

Glass Type: Toughened Glass

**Pulsator:** Heavy Wash Pulsator

Wash Motor: 135 W

Spin Motor:  $45\,W$ 

Gear Case: Spur Gear 1:375 Ratio

Water Capacity: Overflow -70 Ltr

Spin Tub: Diamond Steel drum

Filter Type: Lint Filter

Product Dimension: 755 X 445 X 945 mm

**Box Dimension:** 858 X 490 X 950 mm

Net Weight: 21 kg

Gross Weight: 25 Kg

Spin Tub option

Glass Designs