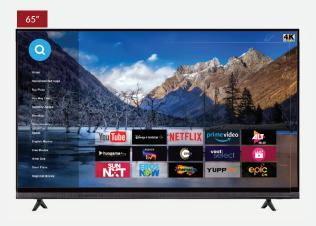

## Our Entertainment Range

Smart TV | Android 12

### 50" Series

Smart TV | Android 12

65"

Smart TV | Android 12