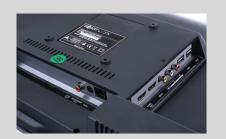

Ratio

Water Capacity: Overflow -90 Ltr

Spin Tub: Diamond Steel drum

Filter Type: Double Magic Filter

Product Dimension:  $755 \times 480 \times 985 \text{ mm}$ 

Box Dimension:  $900 \times 595 \times 990 \text{ mm}$ 

Net Weight: 25 kg

Gross Weight: 30~Kg









### **Spin Tub option**









# Washing Machine

Glass Type: Toughened Glass

**Pulsator:** Heavy Wash Pulsator

 $\textbf{Wash Motor:}\,200\,W$ 

Spin Motor: 70 W

Gear Case: Spur Gear 1:5 Ratio

Water Capacity: Overflow -105 Ltr

Spin Tub: Diamond Steel drum

Filter Type: Double Magic Filter

Product Dimension: 885 X 525 X 1054 mm

**Box Dimension:** 915 X 565 X 1070 mm

Net Weight: 31 kg

Gross Weight: 35~Kg









Spin Tub option





## Our Entertainment Range



























Smart TV | Android 12

































































### 50" Series

Smart TV | Android 12

























































65"

Smart TV | Android 12





















































### Remote Model









Long Press the Patchwall Button to enter quick settings menu



**Quick Access Buttons** 



System • Control

### Semi Automatic Washing Machines

7 kg











9 kg











11 kg

































99

# Coming Together Is The Beginning. Keeping Together Is Progress. Working Together Is Success.

**Henry Ford** 



O Corporate Office

**Sukhia Electrronics Pvt. Ltd.** 

Plot No -10A, Udyog Kendra , Ecotech -III , Greater Noida, Distt. Gautam Budh Nagar (U.P.) - 201310 ,



+91 9971687542



info@sukhiagroup.com