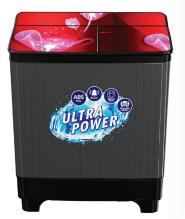

Glass Designs

7.0 kg

# Washing Machine

Glass Type: Toughened Glass

**Pulsator:** Heavy Wash Pulsator

Wash Motor: 135 W

Spin Motor:  $45\,W$ 

Gear Case: Spur Gear 1:375 Ratio

Water Capacity: Overflow -70 Ltr

Spin Tub: Diamond Steel drum

Filter Type: Lint Filter

Product Dimension: 755 X 445 X 945 mm

**Box Dimension:** 858 X 490 X 950 mm

Net Weight: 21 kg

Gross Weight: 25 Kg

Spin Tub option

Glass Designs