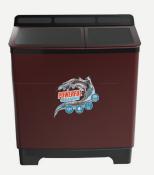

# Washing Machine

Glass Type: Toughened Glass

Pulsator: Heavy Wash Pulsator

Wash Motor: 185 W

Spin Motor: 70 W

Gear Case: Spur Gear 1:5 Ratio

Water Capacity: Overflow -90 Ltr

Spin Tub: Diamond Steel drum

Filter Type: Double Magic Filter

Product Dimension:  $755 \times 480 \times 985 \text{ mm}$ 

Box Dimension:  $900 \times 595 \times 990 \text{ mm}$ 

Net Weight: 25 kg

Gross Weight: 30~Kg