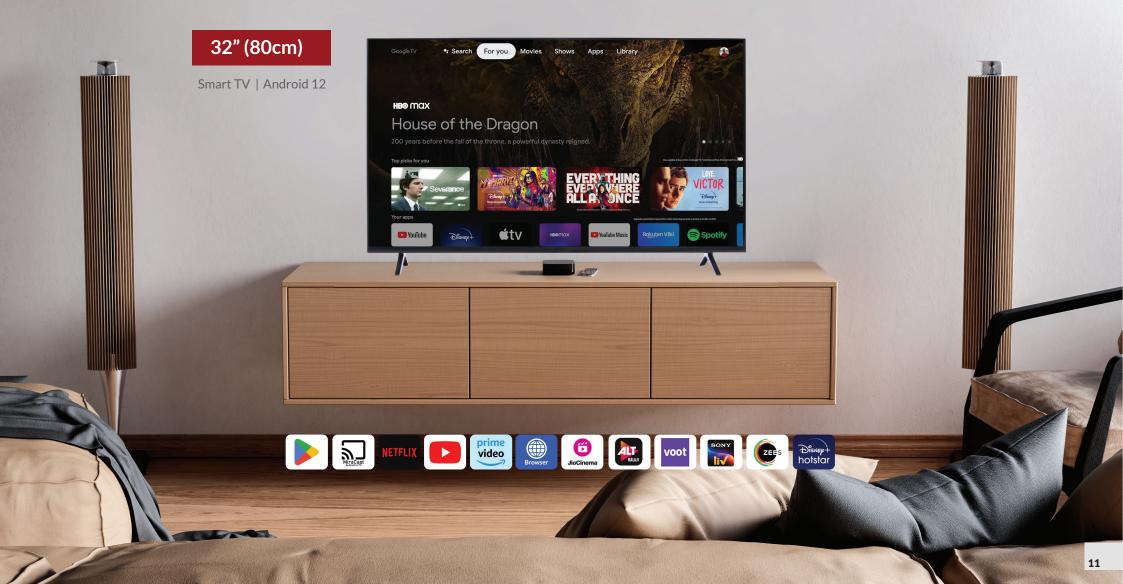

b: Diamond Steel drum

Filter Type: Double Magic Filter

Product Dimension:  $755 \times 480 \times 985 \text{ mm}$ 

Box Dimension:  $900 \times 595 \times 990 \text{ mm}$ 

Net Weight: 25 kg

Gross Weight: 30~Kg









### **Spin Tub option**









# Washing Machine

Glass Type: Toughened Glass

**Pulsator:** Heavy Wash Pulsator

 $\textbf{Wash Motor:}\,200\,W$ 

Spin Motor: 70 W

Gear Case: Spur Gear 1:5 Ratio

Water Capacity: Overflow -105 Ltr

Spin Tub: Diamond Steel drum

Filter Type: Double Magic Filter

Product Dimension: 885 X 525 X 1054 mm

**Box Dimension:** 915 X 565 X 1070 mm

Net Weight: 31 kg

Gross Weight: 35~Kg









Spin Tub option





## Our Entertainment Range



























Smart TV | Android 12

































































### 50" Series

Smart TV | Android 12

























































65"

Smart TV | Android 12





















































### Remote Model









Long Press the Patchwall Button to enter quick settings menu



**Quick Access Buttons** 



System • Control

### Semi Automatic Washing Machines

7 kg











9 kg











11 kg

































99

# Coming Together Is The Beginning. Keeping Together Is Progress. Working Together Is Success.

**Henry Ford** 



O Corporate Office

**Sukhia Electrronics Pvt. Ltd.** 

Plot No -10A, Udyog Kendra , Ecotech -III , Greater Noida, Distt. Gautam Budh Nagar (U.P.) - 201310 ,



+91 9971687542



info@sukhiagroup.com



www.sukhiagroup.com