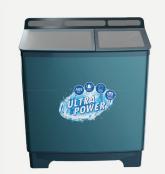

### **Spin Tub option**

# Washing Machine

Glass Type: Toughened Glass

**Pulsator:** Heavy Wash Pulsator

 $\textbf{Wash Motor:}\,200\,W$ 

Spin Motor: 70 W

Gear Case: Spur Gear 1:5 Ratio

Water Capacity: Overflow -105 Ltr

Spin Tub: Diamond Steel drum

Filter Type: Double Magic Filter

Product Dimension: 885 X 525 X 1054 mm

**Box Dimension:** 915 X 565 X 1070 mm

Net Weight: 31 kg

Gross Weight: 35~Kg

Spin Tub option