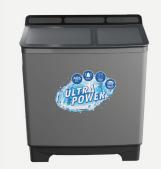

ur Gear 1:5 Ratio

Water Capacity: Overflow -105 Ltr

Spin Tub: Diamond Steel drum

Filter Type: Double Magic Filter

Product Dimension: 885 X 525 X 1054 mm

**Box Dimension:** 915 X 565 X 1070 mm

Net Weight: 31 kg

Gross Weight: 35~Kg









Spin Tub option





## Our Entertainment Range



























Smart TV | Android 12

































































### 50" Series

Smart TV | Android 12

























































65"

Smart TV | Android 12





















































### Remote Model









Long Press the Patchwall Button to enter quick settings menu



**Quick Access Buttons** 



System • Control

### Semi Automatic Washing Machines

7 kg











9 kg











11 kg

































99

# Coming Together Is The Beginning. Keeping Together Is Progress. Working Together Is Success.

**Henry Ford** 



O Corporate Office

**Sukhia Electrronics Pvt. Ltd.** 

Plot No -10A, Udyog Kendra , Ecotech -III , Greater Noida, Distt. Gautam Budh Nagar (U.P.) - 201310 ,



+91 9971687542



info@sukhiagroup.com



www.sukhiagroup.com