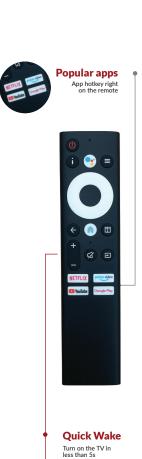

### Remote Model

Long Press the Patchwall Button to enter quick settings menu

**Quick Access Buttons** 

System • Control