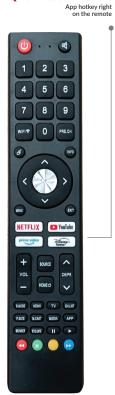

### Remote Model

Long Press the Patchwall Button to enter quick settings menu

**Quick Access Buttons** 

System • Control